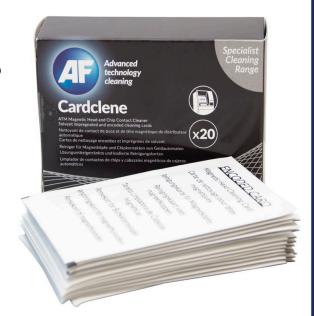

# Cardclene

Product Code: CCE020C

**Description:** ATM Magnetic Head and Chip

**Contact Cleaner** 

Packaging: Box of 20 Cardclene cards

Icons / For use on:

## **Key Points:**

- Sachet-packed encoded cards impregnated with Isopropanol
- Can be used in both card entry readers and swipe readers
- Easy to use
- Convenient maintenance

### **Additional Information:**

Inner barcode: 5028356503353 Outer barcode: 15028356503350

**Unit Dimensions:** 11.5 x 8 x 3.5cm **Outer Dimensions:** 24 x 16.5 x 17cm

Unit Weight: 121g Outer Weight: 1.324kg